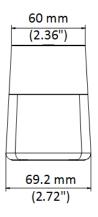

| Charging Temperature  Interface  Cable  USB Type C to Type A interface  Device Interface  USB Type C  Compatibility  Windows XP/7/8/10/11  Android 8.1 and above version  Linux 4.14 and above version  macOS 10.12 and above version  General  Power  5 VDC ± 5%, max. 4.8 W  Operating Condition  -10 °C to 45 °C (14 °F to 113 °F). Humidity 90% or less (non-condensing)  Dimension  142.2 mm × 93.9 mm × 69.2 mm (5.60" × 3.70" × 2.72")  Package Dimension  273 mm × 140 mm × 82 mm (10.75" × 5.51" × 3.23")  Weight  Approx. 620 g (1.37 lb.)  With Package Weight  Approx. 1100 g (2.43 lb.)                                                                                                                                                                                                                                                                                                                                                                                                                                                                                                                                                                                                                                                                                                                                                                                                                                                                                                                                                                                                                                                                                                                                                                                                                                                                                                                                                                                                                                                                                                                           |                      |                                                                          |
|--------------------------------------------------------------------------------------------------------------------------------------------------------------------------------------------------------------------------------------------------------------------------------------------------------------------------------------------------------------------------------------------------------------------------------------------------------------------------------------------------------------------------------------------------------------------------------------------------------------------------------------------------------------------------------------------------------------------------------------------------------------------------------------------------------------------------------------------------------------------------------------------------------------------------------------------------------------------------------------------------------------------------------------------------------------------------------------------------------------------------------------------------------------------------------------------------------------------------------------------------------------------------------------------------------------------------------------------------------------------------------------------------------------------------------------------------------------------------------------------------------------------------------------------------------------------------------------------------------------------------------------------------------------------------------------------------------------------------------------------------------------------------------------------------------------------------------------------------------------------------------------------------------------------------------------------------------------------------------------------------------------------------------------------------------------------------------------------------------------------------------|----------------------|--------------------------------------------------------------------------|
| Cable  Device Interface  USB Type C  Compatibility  Windows XP/7/8/10/11  Android 8.1 and above version  Linux 4.14 and above version  macOS 10.12 and above version  General  Power  5 VDC ± 5%, max. 4.8 W  Operating Condition  -10 °C to 45 °C (14 °F to 113 °F). Humidity 90% or less (non-condensing)  Dimension  142.2 mm × 93.9 mm × 69.2 mm (5.60" × 3.70" × 2.72")  Package Dimension  273 mm × 140 mm × 82 mm (10.75" × 5.51" × 3.23")  Weight  Approx. 620 g (1.37 lb.)                                                                                                                                                                                                                                                                                                                                                                                                                                                                                                                                                                                                                                                                                                                                                                                                                                                                                                                                                                                                                                                                                                                                                                                                                                                                                                                                                                                                                                                                                                                                                                                                                                            | Charging Temperature | 0 ℃~45 ℃                                                                 |
| Device Interface  Compatibility  Windows XP/7/8/10/11  Android 8.1 and above version  Linux 4.14 and above version  macOS 10.12 and above version  General  Power  5 VDC ± 5%, max. 4.8 W  Operating Condition  -10 °C to 45 °C (14 °F to 113 °F). Humidity 90% or less (non-condensing)  Dimension  142.2 mm × 93.9 mm × 69.2 mm (5.60" × 3.70" × 2.72")  Package Dimension  273 mm × 140 mm × 82 mm (10.75" × 5.51" × 3.23")  Weight  Approx. 620 g (1.37 lb.)                                                                                                                                                                                                                                                                                                                                                                                                                                                                                                                                                                                                                                                                                                                                                                                                                                                                                                                                                                                                                                                                                                                                                                                                                                                                                                                                                                                                                                                                                                                                                                                                                                                               | Interface            |                                                                          |
| Compatibility  Windows XP/7/8/10/11  Android 8.1 and above version Linux 4.14 and above version macOS 10.12 and above version  Fower  Departing Condition  Dimension  142.2 mm × 93.9 mm × 69.2 mm (5.60" × 3.70" × 2.72")  Package Dimension  Package Dimension  Weight  Windows XP/7/8/10/11  Android 8.1 and above version  Linux 4.14 and above version  For the second se | Cable                | USB Type C to Type A interface                                           |
| System Requirement                                                                                                                                                                                                                                                                                                                                                                                                                                                                                                                                                                                                                                                                                                                                                                                                                                                                                                                                                                                                                                                                                                                                                                                                                                                                                                                                                                                                                                                                                                                                                                                                                                                                                                                                                                                                                                                                                                                                                                                                                                                                                                             | Device Interface     | USB Type C                                                               |
| Android 8.1 and above version Linux 4.14 and above version macOS 10.12 and above version  General  Power 5 VDC ± 5%, max. 4.8 W  Operating Condition -10 °C to 45 °C (14 °F to 113 °F). Humidity 90% or less (non-condensing)  Dimension 142.2 mm × 93.9 mm × 69.2 mm (5.60" × 3.70" × 2.72")  Package Dimension 273 mm × 140 mm × 82 mm (10.75" × 5.51" × 3.23")  Weight Approx. 620 g (1.37 lb.)                                                                                                                                                                                                                                                                                                                                                                                                                                                                                                                                                                                                                                                                                                                                                                                                                                                                                                                                                                                                                                                                                                                                                                                                                                                                                                                                                                                                                                                                                                                                                                                                                                                                                                                             | Compatibility        |                                                                          |
| System Requirement  Linux 4.14 and above version  macOS 10.12 and above version  General  Power $5 \text{ VDC} \pm 5\%$ , max. 4.8 W  Operating Condition $-10 \text{ °C to } 45 \text{ °C } (14 \text{ °F to } 113 \text{ °F})$ . Humidity 90% or less (non-condensing)  Dimension $142.2 \text{ mm} \times 93.9 \text{ mm} \times 69.2 \text{ mm} (5.60" \times 3.70" \times 2.72")$ Package Dimension $273 \text{ mm} \times 140 \text{ mm} \times 82 \text{ mm} (10.75" \times 5.51" \times 3.23")$ Weight  Approx. 620 g (1.37 lb.)                                                                                                                                                                                                                                                                                                                                                                                                                                                                                                                                                                                                                                                                                                                                                                                                                                                                                                                                                                                                                                                                                                                                                                                                                                                                                                                                                                                                                                                                                                                                                                                       | System Requirement   | Windows XP/7/8/10/11                                                     |
| Linux 4.14 and above version macOS 10.12 and above version  General  Power 5 VDC $\pm$ 5%, max. 4.8 W  Operating Condition -10 °C to 45 °C (14 °F to 113 °F). Humidity 90% or less (non-condensing)  Dimension 142.2 mm $\times$ 93.9 mm $\times$ 69.2 mm (5.60" $\times$ 3.70" $\times$ 2.72")  Package Dimension 273 mm $\times$ 140 mm $\times$ 82 mm (10.75" $\times$ 5.51" $\times$ 3.23")  Weight Approx. 620 g (1.37 lb.)                                                                                                                                                                                                                                                                                                                                                                                                                                                                                                                                                                                                                                                                                                                                                                                                                                                                                                                                                                                                                                                                                                                                                                                                                                                                                                                                                                                                                                                                                                                                                                                                                                                                                               |                      | Android 8.1 and above version                                            |
| General         Power $5 \text{ VDC} \pm 5\%$ , max. $4.8 \text{ W}$ Operating Condition $-10 \text{ °C to } 45 \text{ °C } (14 \text{ °F to } 113 \text{ °F})$ . Humidity 90% or less (non-condensing)         Dimension $142.2 \text{ mm} \times 93.9 \text{ mm} \times 69.2 \text{ mm } (5.60" \times 3.70" \times 2.72")$ Package Dimension $273 \text{ mm} \times 140 \text{ mm} \times 82 \text{ mm } (10.75" \times 5.51" \times 3.23")$ Weight       Approx. $620 \text{ g } (1.37 \text{ lb.})$                                                                                                                                                                                                                                                                                                                                                                                                                                                                                                                                                                                                                                                                                                                                                                                                                                                                                                                                                                                                                                                                                                                                                                                                                                                                                                                                                                                                                                                                                                                                                                                                                       |                      | Linux 4.14 and above version                                             |
| Power $5 \text{ VDC} \pm 5\%$ , max. $4.8 \text{ W}$ Operating Condition $-10 \text{ °C to } 45 \text{ °C } (14 \text{ °F to } 113 \text{ °F})$ . Humidity 90% or less (non-condensing)         Dimension $142.2 \text{ mm} \times 93.9 \text{ mm} \times 69.2 \text{ mm} (5.60" \times 3.70" \times 2.72")$ Package Dimension $273 \text{ mm} \times 140 \text{ mm} \times 82 \text{ mm} (10.75" \times 5.51" \times 3.23")$ Weight       Approx. $620 \text{ g } (1.37 \text{ lb.})$                                                                                                                                                                                                                                                                                                                                                                                                                                                                                                                                                                                                                                                                                                                                                                                                                                                                                                                                                                                                                                                                                                                                                                                                                                                                                                                                                                                                                                                                                                                                                                                                                                         |                      | macOS 10.12 and above version                                            |
| Operating Condition-10 °C to 45 °C (14 °F to 113 °F). Humidity 90% or less (non-condensing)Dimension $142.2 \text{ mm} \times 93.9 \text{ mm} \times 69.2 \text{ mm} (5.60" \times 3.70" \times 2.72")$ Package Dimension $273 \text{ mm} \times 140 \text{ mm} \times 82 \text{ mm} (10.75" \times 5.51" \times 3.23")$ WeightApprox. 620 g (1.37 lb.)                                                                                                                                                                                                                                                                                                                                                                                                                                                                                                                                                                                                                                                                                                                                                                                                                                                                                                                                                                                                                                                                                                                                                                                                                                                                                                                                                                                                                                                                                                                                                                                                                                                                                                                                                                        | General              |                                                                          |
| Dimension       142.2 mm × 93.9 mm × 69.2 mm (5.60" × 3.70" × 2.72")         Package Dimension       273 mm × 140 mm × 82 mm (10.75" × 5.51" × 3.23")         Weight       Approx. 620 g (1.37 lb.)                                                                                                                                                                                                                                                                                                                                                                                                                                                                                                                                                                                                                                                                                                                                                                                                                                                                                                                                                                                                                                                                                                                                                                                                                                                                                                                                                                                                                                                                                                                                                                                                                                                                                                                                                                                                                                                                                                                            | Power                | 5 VDC ± 5%, max. 4.8 W                                                   |
| Package Dimension         273 mm × 140 mm × 82 mm (10.75" × 5.51" × 3.23")           Weight         Approx. 620 g (1.37 lb.)                                                                                                                                                                                                                                                                                                                                                                                                                                                                                                                                                                                                                                                                                                                                                                                                                                                                                                                                                                                                                                                                                                                                                                                                                                                                                                                                                                                                                                                                                                                                                                                                                                                                                                                                                                                                                                                                                                                                                                                                   | Operating Condition  | -10 °C to 45 °C (14 °F to 113 °F). Humidity 90% or less (non-condensing) |
| Weight Approx. 620 g (1.37 lb.)                                                                                                                                                                                                                                                                                                                                                                                                                                                                                                                                                                                                                                                                                                                                                                                                                                                                                                                                                                                                                                                                                                                                                                                                                                                                                                                                                                                                                                                                                                                                                                                                                                                                                                                                                                                                                                                                                                                                                                                                                                                                                                | Dimension            | 142.2 mm × 93.9 mm × 69.2 mm (5.60" × 3.70" × 2.72")                     |
|                                                                                                                                                                                                                                                                                                                                                                                                                                                                                                                                                                                                                                                                                                                                                                                                                                                                                                                                                                                                                                                                                                                                                                                                                                                                                                                                                                                                                                                                                                                                                                                                                                                                                                                                                                                                                                                                                                                                                                                                                                                                                                                                | Package Dimension    | 273 mm × 140 mm × 82 mm (10.75" × 5.51" × 3.23")                         |
| With Package Weight Approx. 1100 g (2.43 lb.)                                                                                                                                                                                                                                                                                                                                                                                                                                                                                                                                                                                                                                                                                                                                                                                                                                                                                                                                                                                                                                                                                                                                                                                                                                                                                                                                                                                                                                                                                                                                                                                                                                                                                                                                                                                                                                                                                                                                                                                                                                                                                  | Weight               | Approx. 620 g (1.37 lb.)                                                 |
|                                                                                                                                                                                                                                                                                                                                                                                                                                                                                                                                                                                                                                                                                                                                                                                                                                                                                                                                                                                                                                                                                                                                                                                                                                                                                                                                                                                                                                                                                                                                                                                                                                                                                                                                                                                                                                                                                                                                                                                                                                                                                                                                | With Package Weight  | Approx. 1100 g (2.43 lb.)                                                |
| Color Silver gray                                                                                                                                                                                                                                                                                                                                                                                                                                                                                                                                                                                                                                                                                                                                                                                                                                                                                                                                                                                                                                                                                                                                                                                                                                                                                                                                                                                                                                                                                                                                                                                                                                                                                                                                                                                                                                                                                                                                                                                                                                                                                                              | Color                | Silver gray                                                              |
| Speakerphone × 1                                                                                                                                                                                                                                                                                                                                                                                                                                                                                                                                                                                                                                                                                                                                                                                                                                                                                                                                                                                                                                                                                                                                                                                                                                                                                                                                                                                                                                                                                                                                                                                                                                                                                                                                                                                                                                                                                                                                                                                                                                                                                                               | Packing List         | Speakerphone × 1                                                         |
| Packing List USB Cable × 1                                                                                                                                                                                                                                                                                                                                                                                                                                                                                                                                                                                                                                                                                                                                                                                                                                                                                                                                                                                                                                                                                                                                                                                                                                                                                                                                                                                                                                                                                                                                                                                                                                                                                                                                                                                                                                                                                                                                                                                                                                                                                                     |                      | USB Cable × 1                                                            |
| Quick Start Guide × 1                                                                                                                                                                                                                                                                                                                                                                                                                                                                                                                                                                                                                                                                                                                                                                                                                                                                                                                                                                                                                                                                                                                                                                                                                                                                                                                                                                                                                                                                                                                                                                                                                                                                                                                                                                                                                                                                                                                                                                                                                                                                                                          |                      | Quick Start Guide × 1                                                    |

### Dimension

Headquarters No.555 Qianmo Road, Binjiang District, Hangzhou 310051, China T +86-571-8807-5998

Follow us on social media to get the latest product and solution information.

HikvisionHQ

HikvisionHQ