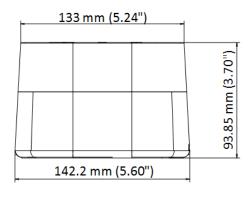

| Charging Temperature  Interface  Cable  USB Type C to Type A interface  Device Interface  USB Type C  Compatibility  Windows XP/7/8/10/11  Android 8.1 and above version  Linux 4.14 and above version  macOS 10.12 and above version  General  Power  5 VDC ± 5%, max. 4.8 W  Operating Condition  -10 °C to 45 °C (14 °F to 113 °F). Humidity 90% or less (non-condensing)  Dimension  142.2 mm × 93.9 mm × 69.2 mm (5.60" × 3.70" × 2.72")  Package Dimension  273 mm × 140 mm × 82 mm (10.75" × 5.51" × 3.23")  Weight  Approx. 620 g (1.37 lb.)  With Package Weight  Approx. 1100 g (2.43 lb.)                                                                                                                                                                                                                                                                                                                                                                                                                                                                                                                                                                                                                                                                                                                                                                                                                                                                                                                                                                                                                                                                                                                                                                                                                                                                                                                                                                                                                                                                                                                           |                      |                                                                          |
|--------------------------------------------------------------------------------------------------------------------------------------------------------------------------------------------------------------------------------------------------------------------------------------------------------------------------------------------------------------------------------------------------------------------------------------------------------------------------------------------------------------------------------------------------------------------------------------------------------------------------------------------------------------------------------------------------------------------------------------------------------------------------------------------------------------------------------------------------------------------------------------------------------------------------------------------------------------------------------------------------------------------------------------------------------------------------------------------------------------------------------------------------------------------------------------------------------------------------------------------------------------------------------------------------------------------------------------------------------------------------------------------------------------------------------------------------------------------------------------------------------------------------------------------------------------------------------------------------------------------------------------------------------------------------------------------------------------------------------------------------------------------------------------------------------------------------------------------------------------------------------------------------------------------------------------------------------------------------------------------------------------------------------------------------------------------------------------------------------------------------------|----------------------|--------------------------------------------------------------------------|
| Cable  Device Interface  USB Type C  Compatibility  Windows XP/7/8/10/11  Android 8.1 and above version  Linux 4.14 and above version  macOS 10.12 and above version  General  Power  5 VDC ± 5%, max. 4.8 W  Operating Condition  -10 °C to 45 °C (14 °F to 113 °F). Humidity 90% or less (non-condensing)  Dimension  142.2 mm × 93.9 mm × 69.2 mm (5.60" × 3.70" × 2.72")  Package Dimension  273 mm × 140 mm × 82 mm (10.75" × 5.51" × 3.23")  Weight  Approx. 620 g (1.37 lb.)                                                                                                                                                                                                                                                                                                                                                                                                                                                                                                                                                                                                                                                                                                                                                                                                                                                                                                                                                                                                                                                                                                                                                                                                                                                                                                                                                                                                                                                                                                                                                                                                                                            | Charging Temperature | 0 ℃~45 ℃                                                                 |
| Device Interface  Compatibility  Windows XP/7/8/10/11  Android 8.1 and above version  Linux 4.14 and above version  macOS 10.12 and above version  General  Power  5 VDC ± 5%, max. 4.8 W  Operating Condition  -10 °C to 45 °C (14 °F to 113 °F). Humidity 90% or less (non-condensing)  Dimension  142.2 mm × 93.9 mm × 69.2 mm (5.60" × 3.70" × 2.72")  Package Dimension  273 mm × 140 mm × 82 mm (10.75" × 5.51" × 3.23")  Weight  Approx. 620 g (1.37 lb.)                                                                                                                                                                                                                                                                                                                                                                                                                                                                                                                                                                                                                                                                                                                                                                                                                                                                                                                                                                                                                                                                                                                                                                                                                                                                                                                                                                                                                                                                                                                                                                                                                                                               | Interface            |                                                                          |
| Compatibility  Windows XP/7/8/10/11  Android 8.1 and above version Linux 4.14 and above version macOS 10.12 and above version  Fower  Departing Condition  Dimension  142.2 mm × 93.9 mm × 69.2 mm (5.60" × 3.70" × 2.72")  Package Dimension  Package Dimension  Weight  Windows XP/7/8/10/11  Android 8.1 and above version  Linux 4.14 and above version  For the second se | Cable                | USB Type C to Type A interface                                           |
| System Requirement                                                                                                                                                                                                                                                                                                                                                                                                                                                                                                                                                                                                                                                                                                                                                                                                                                                                                                                                                                                                                                                                                                                                                                                                                                                                                                                                                                                                                                                                                                                                                                                                                                                                                                                                                                                                                                                                                                                                                                                                                                                                                                             | Device Interface     | USB Type C                                                               |
| Android 8.1 and above version Linux 4.14 and above version macOS 10.12 and above version  General  Power 5 VDC ± 5%, max. 4.8 W  Operating Condition -10 °C to 45 °C (14 °F to 113 °F). Humidity 90% or less (non-condensing)  Dimension 142.2 mm × 93.9 mm × 69.2 mm (5.60" × 3.70" × 2.72")  Package Dimension 273 mm × 140 mm × 82 mm (10.75" × 5.51" × 3.23")  Weight Approx. 620 g (1.37 lb.)                                                                                                                                                                                                                                                                                                                                                                                                                                                                                                                                                                                                                                                                                                                                                                                                                                                                                                                                                                                                                                                                                                                                                                                                                                                                                                                                                                                                                                                                                                                                                                                                                                                                                                                             | Compatibility        |                                                                          |
| System Requirement  Linux 4.14 and above version  macOS 10.12 and above version  General  Power $5 \text{ VDC} \pm 5\%$ , max. 4.8 W  Operating Condition $-10 \text{ °C to } 45 \text{ °C } (14 \text{ °F to } 113 \text{ °F})$ . Humidity 90% or less (non-condensing)  Dimension $142.2 \text{ mm} \times 93.9 \text{ mm} \times 69.2 \text{ mm} (5.60" \times 3.70" \times 2.72")$ Package Dimension $273 \text{ mm} \times 140 \text{ mm} \times 82 \text{ mm} (10.75" \times 5.51" \times 3.23")$ Weight  Approx. 620 g (1.37 lb.)                                                                                                                                                                                                                                                                                                                                                                                                                                                                                                                                                                                                                                                                                                                                                                                                                                                                                                                                                                                                                                                                                                                                                                                                                                                                                                                                                                                                                                                                                                                                                                                       | System Requirement   | Windows XP/7/8/10/11                                                     |
| Linux 4.14 and above version macOS 10.12 and above version  General  Power 5 VDC $\pm$ 5%, max. 4.8 W  Operating Condition -10 °C to 45 °C (14 °F to 113 °F). Humidity 90% or less (non-condensing)  Dimension 142.2 mm $\times$ 93.9 mm $\times$ 69.2 mm (5.60" $\times$ 3.70" $\times$ 2.72")  Package Dimension 273 mm $\times$ 140 mm $\times$ 82 mm (10.75" $\times$ 5.51" $\times$ 3.23")  Weight Approx. 620 g (1.37 lb.)                                                                                                                                                                                                                                                                                                                                                                                                                                                                                                                                                                                                                                                                                                                                                                                                                                                                                                                                                                                                                                                                                                                                                                                                                                                                                                                                                                                                                                                                                                                                                                                                                                                                                               |                      | Android 8.1 and above version                                            |
| General         Power $5 \text{ VDC} \pm 5\%$ , max. $4.8 \text{ W}$ Operating Condition $-10 \text{ °C to } 45 \text{ °C } (14 \text{ °F to } 113 \text{ °F})$ . Humidity 90% or less (non-condensing)         Dimension $142.2 \text{ mm} \times 93.9 \text{ mm} \times 69.2 \text{ mm } (5.60" \times 3.70" \times 2.72")$ Package Dimension $273 \text{ mm} \times 140 \text{ mm} \times 82 \text{ mm } (10.75" \times 5.51" \times 3.23")$ Weight       Approx. $620 \text{ g } (1.37 \text{ lb.})$                                                                                                                                                                                                                                                                                                                                                                                                                                                                                                                                                                                                                                                                                                                                                                                                                                                                                                                                                                                                                                                                                                                                                                                                                                                                                                                                                                                                                                                                                                                                                                                                                       |                      | Linux 4.14 and above version                                             |
| Power $5 \text{ VDC} \pm 5\%$ , max. $4.8 \text{ W}$ Operating Condition $-10 \text{ °C to } 45 \text{ °C } (14 \text{ °F to } 113 \text{ °F})$ . Humidity 90% or less (non-condensing)         Dimension $142.2 \text{ mm} \times 93.9 \text{ mm} \times 69.2 \text{ mm} (5.60" \times 3.70" \times 2.72")$ Package Dimension $273 \text{ mm} \times 140 \text{ mm} \times 82 \text{ mm} (10.75" \times 5.51" \times 3.23")$ Weight       Approx. $620 \text{ g } (1.37 \text{ lb.})$                                                                                                                                                                                                                                                                                                                                                                                                                                                                                                                                                                                                                                                                                                                                                                                                                                                                                                                                                                                                                                                                                                                                                                                                                                                                                                                                                                                                                                                                                                                                                                                                                                         |                      | macOS 10.12 and above version                                            |
| Operating Condition-10 °C to 45 °C (14 °F to 113 °F). Humidity 90% or less (non-condensing)Dimension $142.2 \text{ mm} \times 93.9 \text{ mm} \times 69.2 \text{ mm} (5.60" \times 3.70" \times 2.72")$ Package Dimension $273 \text{ mm} \times 140 \text{ mm} \times 82 \text{ mm} (10.75" \times 5.51" \times 3.23")$ WeightApprox. 620 g (1.37 lb.)                                                                                                                                                                                                                                                                                                                                                                                                                                                                                                                                                                                                                                                                                                                                                                                                                                                                                                                                                                                                                                                                                                                                                                                                                                                                                                                                                                                                                                                                                                                                                                                                                                                                                                                                                                        | General              |                                                                          |
| Dimension       142.2 mm × 93.9 mm × 69.2 mm (5.60" × 3.70" × 2.72")         Package Dimension       273 mm × 140 mm × 82 mm (10.75" × 5.51" × 3.23")         Weight       Approx. 620 g (1.37 lb.)                                                                                                                                                                                                                                                                                                                                                                                                                                                                                                                                                                                                                                                                                                                                                                                                                                                                                                                                                                                                                                                                                                                                                                                                                                                                                                                                                                                                                                                                                                                                                                                                                                                                                                                                                                                                                                                                                                                            | Power                | 5 VDC ± 5%, max. 4.8 W                                                   |
| Package Dimension         273 mm × 140 mm × 82 mm (10.75" × 5.51" × 3.23")           Weight         Approx. 620 g (1.37 lb.)                                                                                                                                                                                                                                                                                                                                                                                                                                                                                                                                                                                                                                                                                                                                                                                                                                                                                                                                                                                                                                                                                                                                                                                                                                                                                                                                                                                                                                                                                                                                                                                                                                                                                                                                                                                                                                                                                                                                                                                                   | Operating Condition  | -10 °C to 45 °C (14 °F to 113 °F). Humidity 90% or less (non-condensing) |
| Weight Approx. 620 g (1.37 lb.)                                                                                                                                                                                                                                                                                                                                                                                                                                                                                                                                                                                                                                                                                                                                                                                                                                                                                                                                                                                                                                                                                                                                                                                                                                                                                                                                                                                                                                                                                                                                                                                                                                                                                                                                                                                                                                                                                                                                                                                                                                                                                                | Dimension            | 142.2 mm × 93.9 mm × 69.2 mm (5.60" × 3.70" × 2.72")                     |
|                                                                                                                                                                                                                                                                                                                                                                                                                                                                                                                                                                                                                                                                                                                                                                                                                                                                                                                                                                                                                                                                                                                                                                                                                                                                                                                                                                                                                                                                                                                                                                                                                                                                                                                                                                                                                                                                                                                                                                                                                                                                                                                                | Package Dimension    | 273 mm × 140 mm × 82 mm (10.75" × 5.51" × 3.23")                         |
| With Package Weight Approx. 1100 g (2.43 lb.)                                                                                                                                                                                                                                                                                                                                                                                                                                                                                                                                                                                                                                                                                                                                                                                                                                                                                                                                                                                                                                                                                                                                                                                                                                                                                                                                                                                                                                                                                                                                                                                                                                                                                                                                                                                                                                                                                                                                                                                                                                                                                  | Weight               | Approx. 620 g (1.37 lb.)                                                 |
|                                                                                                                                                                                                                                                                                                                                                                                                                                                                                                                                                                                                                                                                                                                                                                                                                                                                                                                                                                                                                                                                                                                                                                                                                                                                                                                                                                                                                                                                                                                                                                                                                                                                                                                                                                                                                                                                                                                                                                                                                                                                                                                                | With Package Weight  | Approx. 1100 g (2.43 lb.)                                                |
| Color Silver gray                                                                                                                                                                                                                                                                                                                                                                                                                                                                                                                                                                                                                                                                                                                                                                                                                                                                                                                                                                                                                                                                                                                                                                                                                                                                                                                                                                                                                                                                                                                                                                                                                                                                                                                                                                                                                                                                                                                                                                                                                                                                                                              | Color                | Silver gray                                                              |
| Speakerphone × 1                                                                                                                                                                                                                                                                                                                                                                                                                                                                                                                                                                                                                                                                                                                                                                                                                                                                                                                                                                                                                                                                                                                                                                                                                                                                                                                                                                                                                                                                                                                                                                                                                                                                                                                                                                                                                                                                                                                                                                                                                                                                                                               | Packing List         | Speakerphone × 1                                                         |
| Packing List USB Cable × 1                                                                                                                                                                                                                                                                                                                                                                                                                                                                                                                                                                                                                                                                                                                                                                                                                                                                                                                                                                                                                                                                                                                                                                                                                                                                                                                                                                                                                                                                                                                                                                                                                                                                                                                                                                                                                                                                                                                                                                                                                                                                                                     |                      | USB Cable × 1                                                            |
| Quick Start Guide × 1                                                                                                                                                                                                                                                                                                                                                                                                                                                                                                                                                                                                                                                                                                                                                                                                                                                                                                                                                                                                                                                                                                                                                                                                                                                                                                                                                                                                                                                                                                                                                                                                                                                                                                                                                                                                                                                                                                                                                                                                                                                                                                          |                      | Quick Start Guide × 1                                                    |

### Dimension

Headquarters No.555 Qianmo Road, Binjiang District, Hangzhou 310051, China T +86-571-8807-5998

Follow us on social media to get the latest product and solution information.

HikvisionHQ

HikvisionHQ