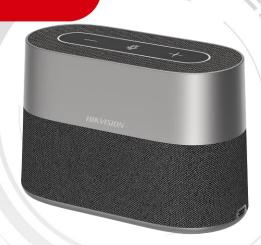

## DS-UAC-S1V Multi-Mic Conference Speakerphone

- Adopts 8-mic array, picking up 360° clear sound with 5 meters range
- Adopts the HD speaker
- Supports steady and transient smart noise reduction, echo and squeal suppression, anti-reverberation to enhance speech quality and offer audio in high quality
- Supports USB cable connection, plug and play
- Compatible with leading online conferencing platform